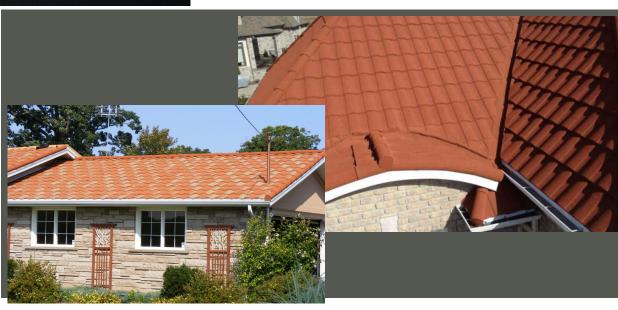

A Roofing Renaissance

Stone Coated

Smooth

Slate Plus

Stunning Roofing That Lasts!

The Metstar DaVinci is a renaissance inspired profile that gives you that barrel round clay tile look popular in middle Europe for centuries. Most metal roofs with this type of "barrel" profile require many expensive accessories. The Metstar DaVinci is designed with just the right dimensions so as to eliminate obligatory accessories thus reducing cost for the same quality and appearance.