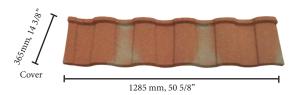

Sienna

Brick

- Length of Cover 1285mm, 47 7/8"
- Width of Cover 365mm 14 3/8"
- Panel Cover .443m2 4.8sqft.
- 26g Galvalume Steel
- Stone Coated Finish