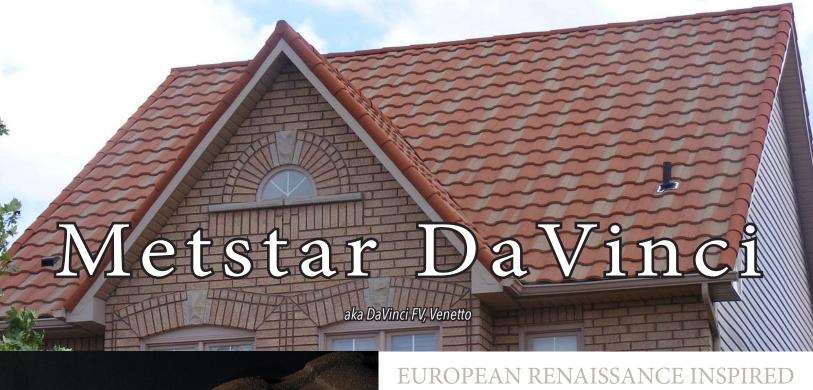

A Roofing Renaissance

Stone Coated

Smooth

Slate Plus

Stunning Roofing That Lasts!

The Metstar DaVinci is a renaissance inspired profile that gives you that barrel round clay tile look popular in middle Europe for centuries. Most metal roofs with this type of "barrel" profile require many expensive accessories. The Metstar DaVinci is designed with just the right dimensions so as to eliminate obligatory accessories thus reducing cost for the same quality and appearance.