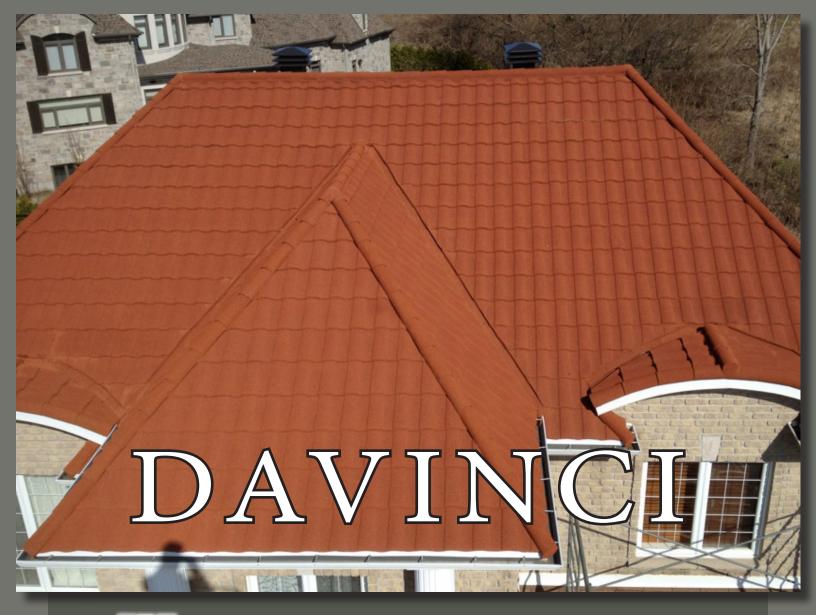

A Roofing Renaissance

Stone Coated

Smooth

Slate Plus

Stunning Roofing That Lasts!

The Metstar DaVinci is a renaissance inspired profile that gives you that barrel round clay tile look popular in middle Europe for centuries. Most metal roofs with this type of "barrel" profile require many expensive accessories. The Metstar DaVinci is designed with just the right dimensions so as to eliminate obligatory accessories thus reducing cost for the same quality and appearance.