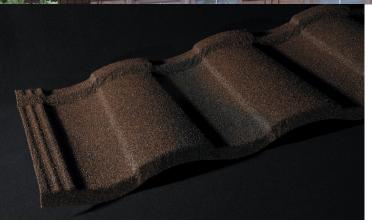

Sienna

Brick

- Length of Cover 1285mm, 47 7/8"
- Width of Cover 365mm 14 3/8"
- Panel Cover .443m2 4.8sqft.
- 26g Galvalume Steel
- Stone Coated Finish