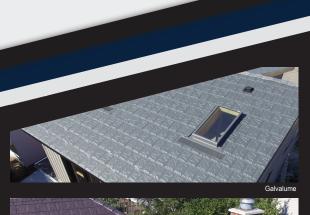

## SLATE PLUS SMOOTH

A Renaissance in Roofing

## A SLEEK SLATE LOOK WITH AN INNOVATIVE SMOOTH FINISH

The Metstar Slate Plus Smooth is designed for the simplest and most affordable metal roofing system possible, while still keeping an attractive look and lifetime durability. The Slate Plus is the only metal roof specifically designed to go over top of existing asphalt shingles, eliminating the need for a messy and costly tear off. It also features our hidden fastener.

Length of Cover 1280 mm 50 3/8"

Width of Cover 363 mm 14 5/16" 26g G90 Galvalume Steel Panel Cover 0.465m2 5sqft. Smooth Finish

20 panels/square

Compatible Installation Systems

\*Panels appear different in different lighting, call us for a free sample \*\* The Slate Plus is also available in a Stone Coated Finish