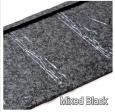

Length of Cover 1280 mm 50 3/8"

Width of Cover 363 mm 14 5/16" 26g G90 Galvalume Steel Panel Cover 0.465m2 5sqft. Smooth Finish

20 panels/square

Compatible Installation Systems

\*Panels appear different in different lighting, call us for a free sample \*\* The Slate Plus is also available in a Stone Coated Finish