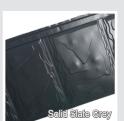

Length of Cover 1280 mm 50 3/8"

Width of Cover 363 mm 14 5/16" 26g G90 Galvalume Steel Panel Cover 0.465m2 5sqft. Smooth Finish

20 panels/square

Compatible Installation Systems

\*Panels appear different in different lighting, call us for a free sample \*\* The Slate Plus is also available in a Stone Coated Finish