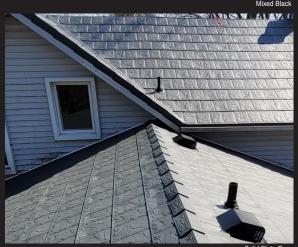

## SLATE PLUS SMOOTH

A Renaissance in Roofing

## A SLEEK SLATE LOOK WITH AN INNOVATIVE SMOOTH FINISH

The Metstar Slate Plus Smooth is designed for the simplest and most affordable metal roofing system possible, while still keeping an attractive look and lifetime durability. The Slate Plus is the only metal roof specifically designed to go over top of existing asphalt shingles, eliminating the need for a messy and costly tear off. It also features our hidden fastener.

Length of Cover 1280 mm 50 3/8"

Width of Cover 363 mm 14 5/16" 26g G90 Galvalume Steel Panel Cover 0.465m2 5sqft. Smooth Finish

20 panels/square

Compatible Installation Systems

\*Panels appear different in different lighting, call us for a free sample \*\* The Slate Plus is also available in a Stone Coated Finish