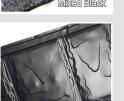

Length of Cover 1280 mm 50 3/8"

Width of Cover 363 mm 14 5/16" 26g G90 Galvalume Steel Panel Cover 0.465m2 5sqft. Smooth Finish

20 panels/square

Compatible Installation Systems

\*Panels appear different in different lighting, call us for a free sample \*\* The Slate Plus is also available in a Stone Coated Finish