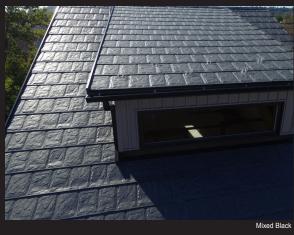

## SLATE PLUS SMOOTH

A Renaissance in Roofing

## A SLEEK SLATE LOOK WITH AN INNOVATIVE SMOOTH FINISH

The Metstar Slate Plus Smooth is designed for the simplest and most affordable metal roofing system possible, while still keeping an attractive look and lifetime durability. The Slate Plus is the only metal roof specifically designed to go over top of existing asphalt shingles, eliminating the need for a messy and costly tear off. It also features our hidden fastener.

Length of Cover 1280 mm 50 3/8"

Width of Cover 363 mm 14 5/16" 26g G90 Galvalume Steel Panel Cover 0.465m2 5sqft. Smooth Finish

20 panels/square

Compatible Installation Systems

\*Panels appear different in different lighting, call us for a free sample \*\* The Slate Plus is also available in a Stone Coated Finish