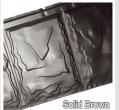

Length of Cover 1280 mm 50 3/8"

Width of Cover 363 mm 14 5/16" 26g G90 Galvalume Steel Panel Cover 0.465m2 5sqft. Smooth Finish

20 panels/square

Compatible Installation Systems

\*Panels appear different in different lighting, call us for a free sample \*\* The Slate Plus is also available in a Stone Coated Finish