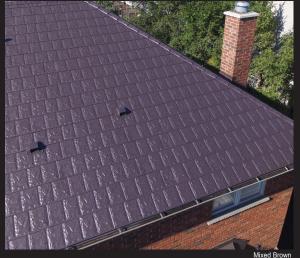

## SLATE PLUS SMOOTH

A Renaissance in Roofing

## A SLEEK SLATE LOOK WITH AN INNOVATIVE SMOOTH FINISH

The Metstar Slate Plus Smooth is designed for the simplest and most affordable metal roofing system possible, while still keeping an attractive look and lifetime durability. The Slate Plus is the only metal roof specifically designed to go over top of existing asphalt shingles, eliminating the need for a messy and costly tear off. It also features our hidden fastener.

Length of Cover 1280 mm 50 3/8"

Width of Cover 363 mm 14 5/16" 26g G90 Galvalume Steel Panel Cover 0.465m2 5sqft. Smooth Finish

20 panels/square

Compatible Installation Systems

\*Panels appear different in different lighting, call us for a free sample \*\* The Slate Plus is also available in a Stone Coated Finish