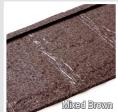

Length of Cover 1280 mm 50 3/8"

Width of Cover 363 mm 14 5/16" 26g G90 Galvalume Steel Panel Cover 0.465m2 5sqft. Smooth Finish

20 panels/square

Compatible Installation Systems

\*Panels appear different in different lighting, call us for a free sample \*\* The Slate Plus is also available in a Stone Coated Finish